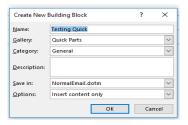

# Quick Parts – Creating & Reusing Templates

- Open a new email and click in the body of the it.
- 2) Compose the text.
- Highlight it and from the Insert Tab, click on Quick Parts. Click on Save Selection to Quick Parts Gallery.
- 4) Complete the Create New Building Block dialogue box
- 5) To re-use the template in a new email place the cursor in the body of the email and click on Quick Parts and select the required template.