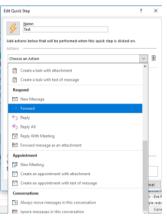

### Quick Steps One Action Buttons to Execute Multiple actions

- Click on the down arrow of the Quick Steps box and select New from drop down menu.
- 2) Pick Custom.
- 3) Give the new Quick Step a name.
- 4) Add the first action by clicking on the Choose an Action down arrow.
- 5) Add the next action. Keep adding actions until you have finished.
- 6) Click Finish when all the actions are listed. Then click OK.