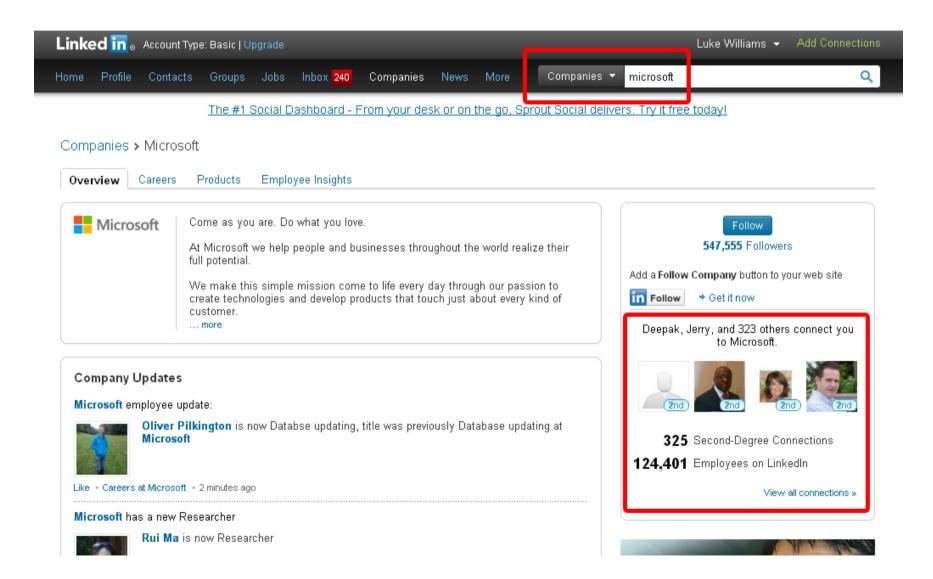

### Making connections

- Search for the company
- Select the contact
- Connect
  - Only if you know them
- Get introduced through a connection
  - Enter a message to both people (limited)
- Send InMail
  - Premium, paid for feature

### Search for the company