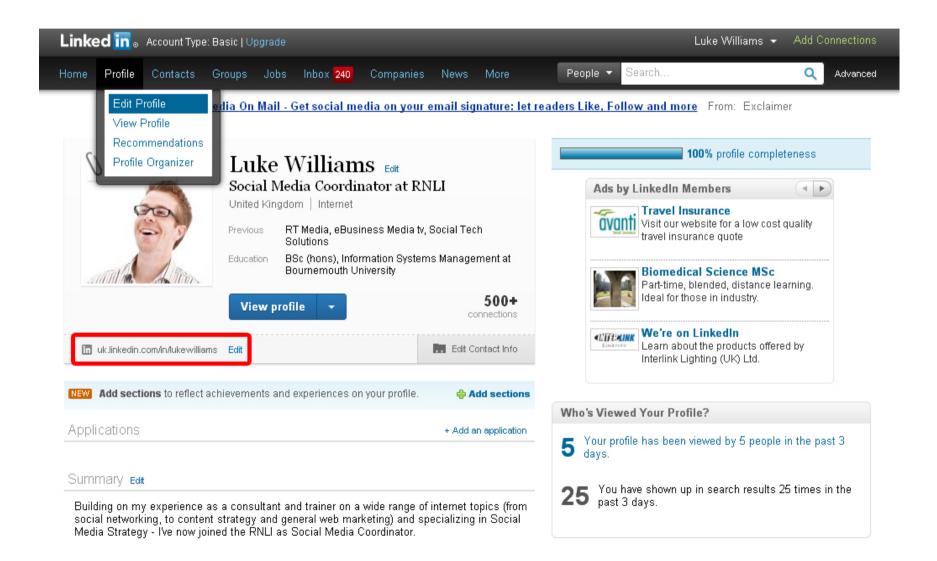

#### #4 Set up a custom URL:

#### Use it! On emails, business cards etc.

CONSULTANCY

### Mine: linkedin.com/in/lukewilliams