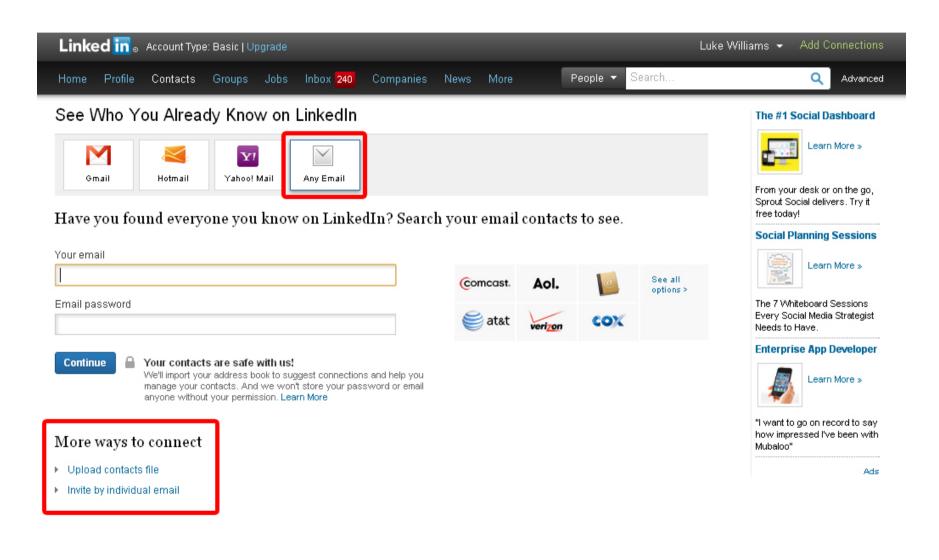

#### #6 Import an address book:

#### Find existing email contacts on LinkedIn

CONSULTANCY

### Contacts / add connections